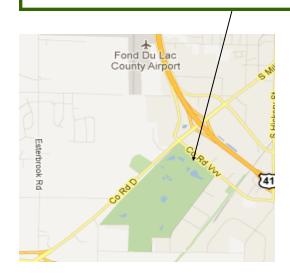

Rolling Meadows GC is located near the corner of Hwy 41 (Exit 97B) and County RD D (Formerly 151).